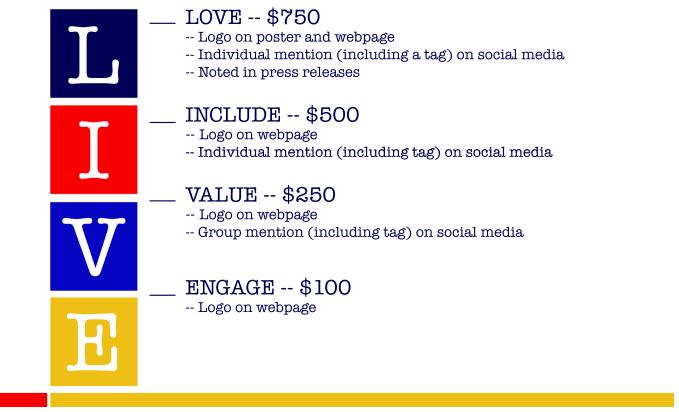

I am interested in being a part of the Expert Panel. My background is in \_\_\_\_\_ Visual Art \_\_\_\_ English \_\_\_Music

| Business Name: | Contact Person:    |
|----------------|--------------------|
| Address:       | Phone Number:      |
| Email:         | Sponsorship Level: |

Thank you for your sponsorship. Please make checks payable to Great Lakes Recovery Centers or pay online at glrcfoundation.org/donate. Send logo to: wesp@greatlakesrecovery.org.